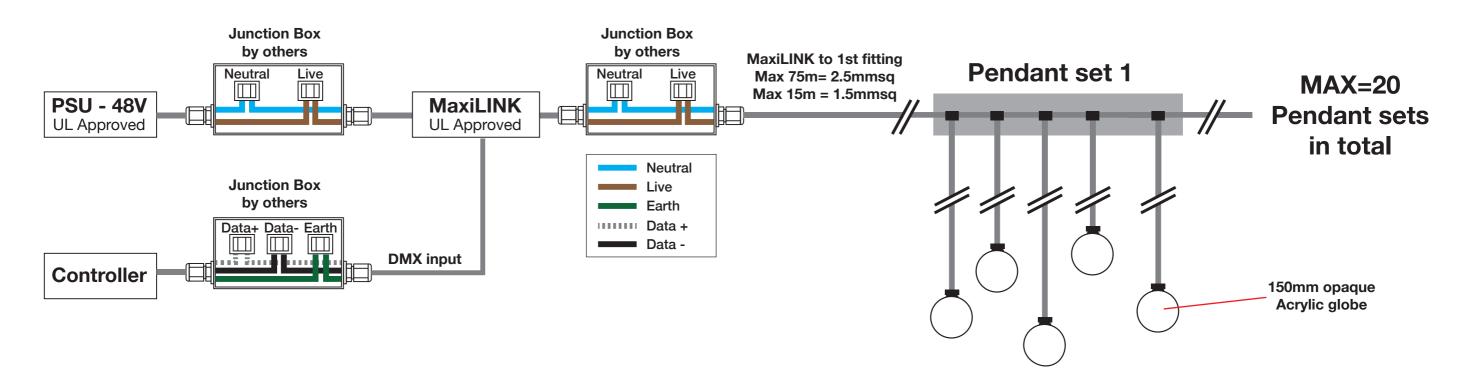

## **MaxiGLOBE Wiring illustration**





## Example: 3m+2m+1m+2m+1m+2m Total = 11m



| C,               | mhal                                           | Description                                  |          |   |
|------------------|------------------------------------------------|----------------------------------------------|----------|---|
| Symbol           |                                                | Description                                  |          |   |
|                  |                                                |                                              |          | _ |
|                  |                                                |                                              |          |   |
|                  |                                                |