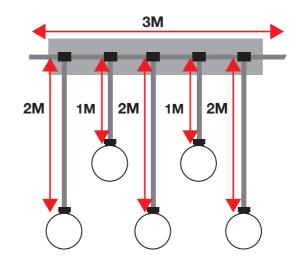

## Example: 3m+2m+1m+2m+1m+2m Total = 11m

| C,               | mhal                                           | Description                                  |          |   |
|------------------|------------------------------------------------|----------------------------------------------|----------|---|
| Symbol           |                                                | Description                                  |          |   |
|                  |                                                |                                              |          | _ |
|                  |                                                |                                              |          |   |
|                  |                                                |                                              |          | _ |
| Rev              | Date                                           | Description                                  | Ву       |   |
| 1.0              | 19/2/18                                        | MaxiGLOBE bespoke wiring                     | CL       | 1 |
|                  |                                                |                                              |          | 1 |
|                  |                                                |                                              |          | + |
|                  |                                                |                                              |          |   |
|                  | Lig                                            | laxiLED hting                                |          |   |
| M                | Lig                                            | hting DBE bespoke wiring                     |          |   |
| Ma               | Lig ject Title: axiGLC                         | hting                                        |          |   |
| Sca<br>NO        | Lig ject Title: axiGLC                         | hting  OBE bespoke wiring                    |          |   |
| Sca<br>NO        | Lig  ect Title:  axiGLC  lle @:  OT TC         | hting  OBE bespoke wiring                    |          |   |
| Sca<br>NO<br>Dra | Lig ject Title: axiGLC de @: OT TC wing Title: | DBE bespoke wiring  DSCALE  Date 19 Feb 2018 | Issue Da |   |