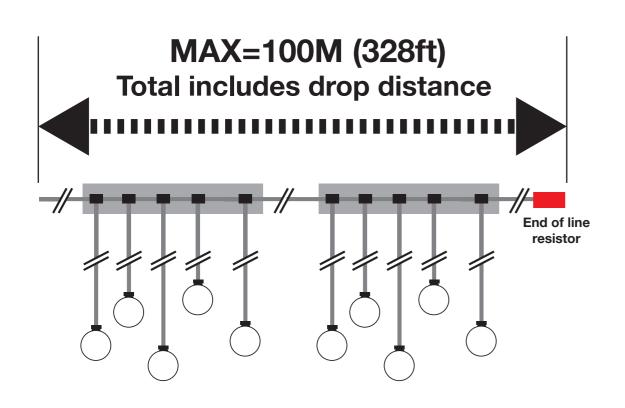

## **MaxiGLOBE Wiring illustration**





## Example: 3m+2m+1m+2m+1m+2m Total = 11m



| C,               | mhal                                           | Description                                  |          |   |
|------------------|------------------------------------------------|----------------------------------------------|----------|---|
| Symbol           |                                                | Description                                  |          |   |
|                  |                                                |                                              |          | _ |
|                  |                                                |                                              |          |   |
|                  |                                                |